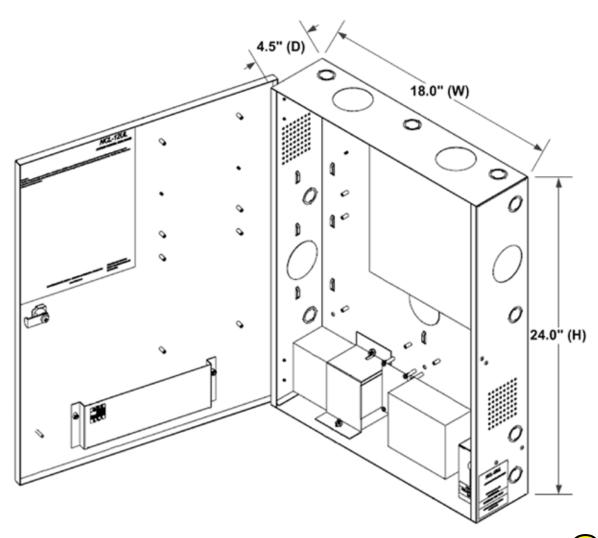

#### Dimensions:

18" (W) x 24" (H) x 4.5" (D) (457 mm x 610 mm x 114 mm) Note: 5" (127 mm) (W) with door

#### Material:

18-gauge powder-coated steel