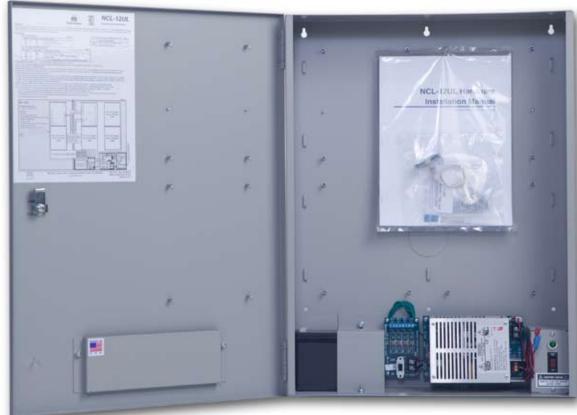

# NCL-12UL

The NCL-12UL is a rugged UL listed, NEMA approved enclosure designed to accommodate up to six boards.

### The NCL - 12UL includes these features:

- Rugged 18-gauge steel with gray powder-coated finish (inside & out)
- •UL Listed
- •NEMA Type 1 approved
- Built-in cable management
- •Configured for up to 6 boards
- Built-in board standoffs
- •Electrical knock-outs (1/2", 3/4" and 2")
- Fully adjustable cabinet tamper switch
- Cabinet security lock with two keys
- •Metal pocket for quick reference guide
- Mounting hardware pack for access control modules

### **Application Note:**

The NCL-12UL is equipped with a wire management system that allows 110 VAC power to be wired directly into the enclosure without stepping down to 24 VAC or lower. It also includes a 110 VAC illuminated reset switch/breaker, 4 thermally protected circuit breaker outputs (with status LEDs), a rechargeable 7.0 Ah 12 V battery (lead acid), a 6 amp super clean linear performance supply charger, and a switched DC power distribution module. The NCL-12UL is fully vented and has a 12-reader capacity. UL installations can be achieved by adhering to the NCL-12UL Hardware Installation Manual with any combination of our EP-1502, EP-2500, MR-52, MR-16IN, MR-16OUT and MUX-8 boards.